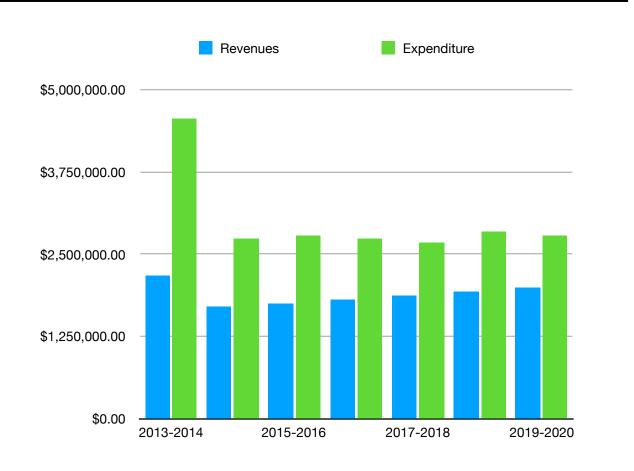

## January Cash Flow Year to Date

|           | Revenues       | Expenditure    | Difference      |  |
|-----------|----------------|----------------|-----------------|--|
| 2013-2014 | \$2,167,489.00 | \$4,568,248.00 | -\$2,400,759.00 |  |
| 2014-2015 | \$1,715,520.00 | \$2,739,607.00 | -\$1,024,087.00 |  |
| 2015-2016 | \$1,750,236.00 | \$2,784,835.00 | -\$1,034,599.00 |  |
| 2016-2017 | \$1,805,233.00 | \$2,747,328.00 | -\$942,095.00   |  |
| 2017-2018 | \$1,865,013.00 | \$2,689,890.00 | -\$824,877.00   |  |
| 2018-2019 | \$1,936,736.00 | \$2,840,544.00 | -\$903,808.00   |  |
| 2019-2020 | \$1,995,056.00 | \$2,778,031.00 | -\$782,975.00   |  |