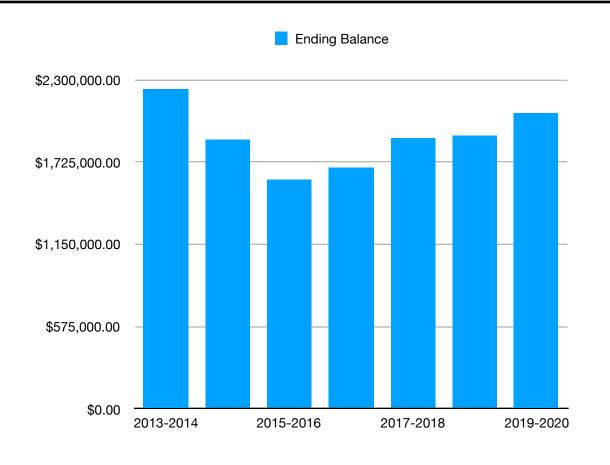

## December Ending Cash

|           | Ending Balance |
|-----------|----------------|
| 2013-2014 | \$2,237,610.00 |
| 2014-2015 | \$1,879,959.00 |
| 2015-2016 | \$1,598,133.00 |
| 2016-2017 | \$1,682,356.00 |
| 2017-2018 | \$1,893,892.00 |
| 2018-2019 | \$1,905,496.00 |
| 2019-2020 | \$2,069,749.00 |