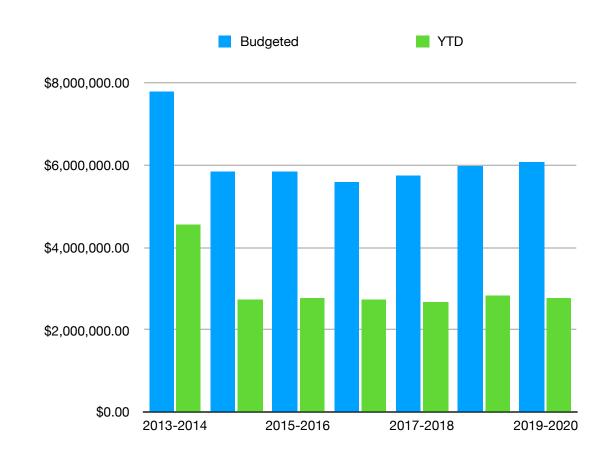

## January Total Expenditures

|           | Budgeted       | YTD            | Percent |
|-----------|----------------|----------------|---------|
| 2013-2014 | \$7,781,968.00 | \$4,568,248.00 | 58.70%  |
| 2014-2015 | \$5,857,048.00 | \$2,739,607.00 | 46.77%  |
| 2015-2016 | \$5,845,510.00 | \$2,784,835.00 | 47.64%  |
| 2016-2017 | \$5,595,928.00 | \$2,747,328.00 | 49.10%  |
| 2017-2018 | \$5,738,284.00 | \$2,689,890.00 | 46.88%  |
| 2018-2019 | \$5,992,176.00 | \$2,840,544.00 | 47.40%  |
| 2019-2020 | \$6,083,517.00 | \$2,778,031.00 | 45.66%  |