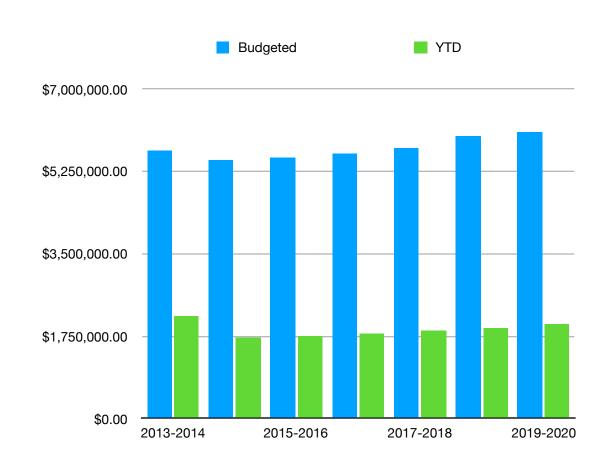

## January Total Revenues

|           | Budgeted       | YTD            | Percent |
|-----------|----------------|----------------|---------|
| 2013-2014 | \$5,685,801.00 | \$2,167,489.00 | 38.12%  |
| 2014-2015 | \$5,483,179.00 | \$1,715,520.00 | 31.29%  |
| 2015-2016 | \$5,554,005.00 | \$1,750,236.00 | 31.51%  |
| 2016-2017 | \$5,628,735.00 | \$1,805,233.00 | 32.07%  |
| 2017-2018 | \$5,750,391.00 | \$1,865,013.00 | 32.43%  |
| 2018-2019 | \$5,998,473.00 | \$1,936,736.00 | 32.29%  |
| 2019-2020 | \$6,095,910.00 | \$1,995,056.00 | 32.73%  |