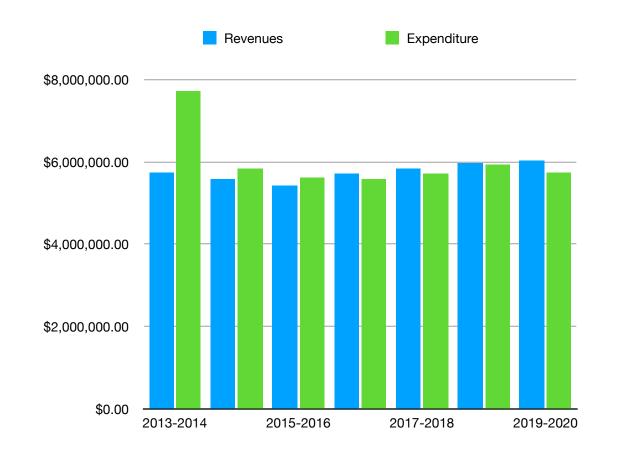

## June Cash Flow Year to Date

|           | Revenues       | Expenditure    | Difference      |
|-----------|----------------|----------------|-----------------|
| 2013-2014 | \$5,755,768.00 | \$7,721,442.00 | -\$1,965,674.00 |
| 2014-2015 | \$5,572,443.00 | \$5,833,307.00 | -\$260,864.00   |
| 2015-2016 | \$5,429,871.00 | \$5,603,068.00 | -\$173,197.00   |
| 2016-2017 | \$5,717,068.00 | \$5,580,045.00 | \$137,023.00    |
| 2017-2018 | \$5,833,731.00 | \$5,727,607.00 | \$106,124.00    |
| 2018-2019 | \$5,982,387.61 | \$5,937,925.58 | \$44,462.03     |
| 2019-2020 | \$6,048,309.00 | \$5,748,198.00 | \$300,111.00    |