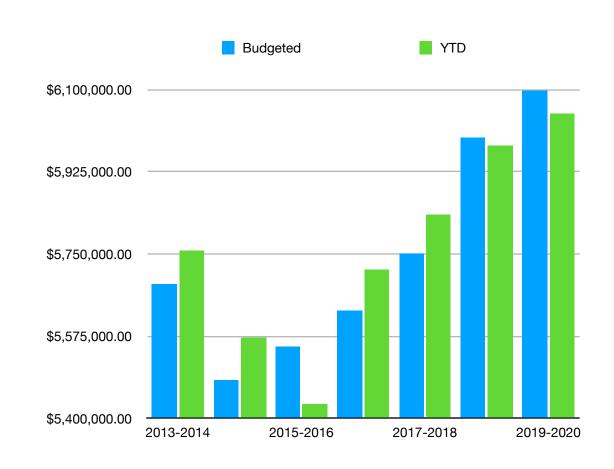

## June Total Revenues

|           | Budgeted       | YTD            | Percent |
|-----------|----------------|----------------|---------|
| 2013-2014 | \$5,685,801.00 | \$5,755,768.00 | 101.23% |
| 2014-2015 | \$5,483,179.00 | \$5,572,443.00 | 101.63% |
| 2015-2016 | \$5,554,005.00 | \$5,429,871.00 | 97.76%  |
| 2016-2017 | \$5,628,735.00 | \$5,717,068.00 | 101.57% |
| 2017-2018 | \$5,750,391.00 | \$5,833,731.00 | 101.45% |
| 2018-2019 | \$5,998,473.00 | \$5,982,387.61 | 99.73%  |
| 2019-2020 | \$6,095,910.00 | \$6,048,309.00 | 99.22%  |