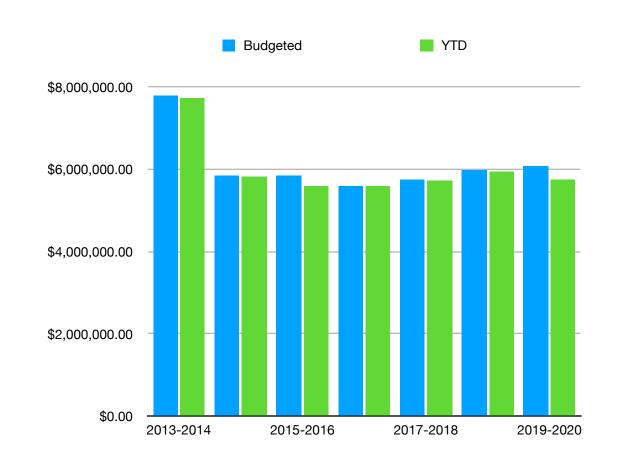

## June Total Expenditures

| Budgeted       | YTD                                                                                                      | Percent                                                                                                                                                                                            |
|----------------|----------------------------------------------------------------------------------------------------------|----------------------------------------------------------------------------------------------------------------------------------------------------------------------------------------------------|
| \$7,781,968.00 | \$7,721,442.00                                                                                           | 99.22%                                                                                                                                                                                             |
| \$5,857,048.00 | \$5,833,307.00                                                                                           | 99.59%                                                                                                                                                                                             |
| \$5,845,510.00 | \$5,603,068.00                                                                                           | 95.85%                                                                                                                                                                                             |
| \$5,595,928.00 | \$5,580,045.00                                                                                           | 99.72%                                                                                                                                                                                             |
| \$5,738,284.00 | \$5,727,607.00                                                                                           | 99.81%                                                                                                                                                                                             |
| \$5,992,176.00 | \$5,937,925.58                                                                                           | 99.09%                                                                                                                                                                                             |
| \$6,083,517.00 | \$5,748,198.00                                                                                           | 94.49%                                                                                                                                                                                             |
|                | \$7,781,968.00<br>\$5,857,048.00<br>\$5,845,510.00<br>\$5,595,928.00<br>\$5,738,284.00<br>\$5,992,176.00 | \$7,781,968.00 \$7,721,442.00<br>\$5,857,048.00 \$5,833,307.00<br>\$5,845,510.00 \$5,603,068.00<br>\$5,595,928.00 \$5,580,045.00<br>\$5,738,284.00 \$5,727,607.00<br>\$5,992,176.00 \$5,937,925.58 |