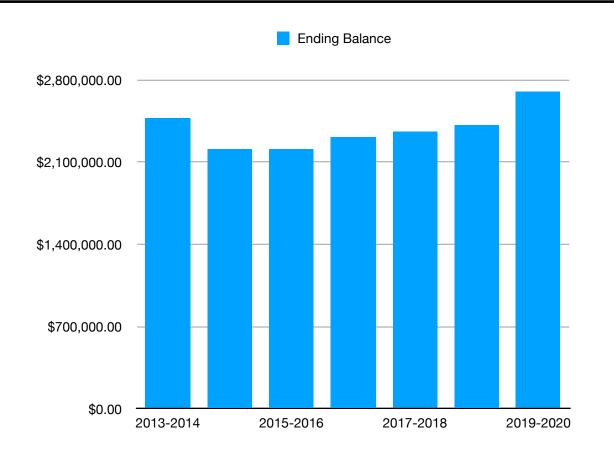

## May Ending Cash

|           | Ending Balance |
|-----------|----------------|
| 2013-2014 | \$2,477,459.60 |
| 2014-2015 | \$2,216,598.00 |
| 2015-2016 | \$2,216,430.53 |
| 2016-2017 | \$2,308,071.58 |
| 2017-2018 | \$2,355,789.45 |
| 2018-2019 | \$2,418,850.07 |
| 2019-2020 | \$2,702,791.00 |