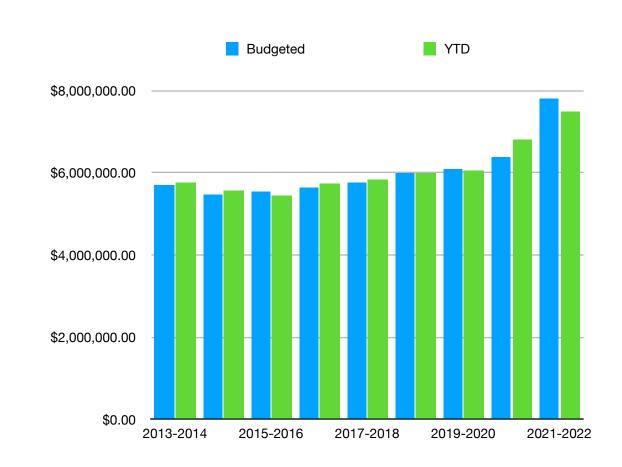

## June Total Revenues

|           | Budgeted       | YTD            | Percent |
|-----------|----------------|----------------|---------|
| 2013-2014 | \$5,685,801.00 | \$5,755,768.00 | 101.23% |
| 2014-2015 | \$5,483,179.00 | \$5,572,443.00 | 101.63% |
| 2015-2016 | \$5,554,005.00 | \$5,429,871.00 | 97.76%  |
| 2016-2017 | \$5,628,735.00 | \$5,717,068.00 | 101.57% |
| 2017-2018 | \$5,750,391.00 | \$5,833,731.00 | 101.45% |
| 2018-2019 | \$5,998,473.00 | \$5,982,387.61 | 99.73%  |
| 2019-2020 | \$6,095,910.00 | \$6,048,309.00 | 99.22%  |
| 2020-2021 | \$6,365,984.62 | \$6,796,681.55 | 106.77% |
| 2021-2022 | \$7,796,180.32 | \$7,473,759.09 | 95.86%  |