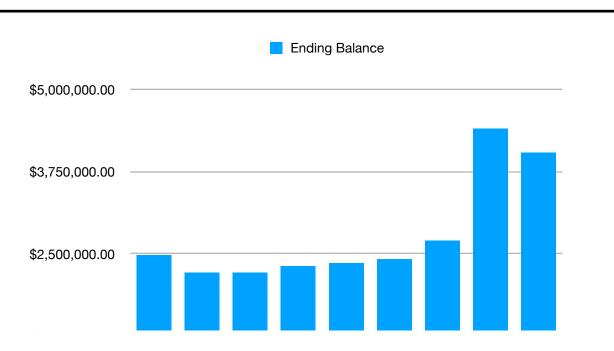

## May Ending Cash

|           | Ending Balance |
|-----------|----------------|
| 2013-2014 | \$2,477,459.60 |
| 2014-2015 | \$2,216,598.00 |
| 2015-2016 | \$2,216,430.53 |
| 2016-2017 | \$2,308,071.58 |
| 2017-2018 | \$2,355,789.45 |
| 2018-2019 | \$2,418,850.07 |
| 2019-2020 | \$2,702,791.00 |

|           | Ending Balance |
|-----------|----------------|
| 2020-2021 | \$4,409,814.61 |
| 2021-2022 | \$4,041,814.72 |