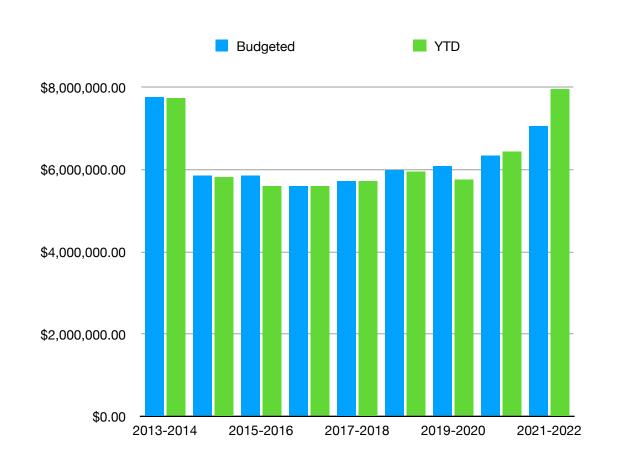

## June Total Expenditures

|           | Budgeted       | YTD            | Percent |
|-----------|----------------|----------------|---------|
| 2013-2014 | \$7,781,968.00 | \$7,721,442.00 | 99.22%  |
| 2014-2015 | \$5,857,048.00 | \$5,833,307.00 | 99.59%  |
| 2015-2016 | \$5,845,510.00 | \$5,603,068.00 | 95.85%  |
| 2016-2017 | \$5,595,928.00 | \$5,580,045.00 | 99.72%  |
| 2017-2018 | \$5,738,284.00 | \$5,727,607.00 | 99.81%  |
| 2018-2019 | \$5,992,176.00 | \$5,937,925.58 | 99.09%  |
| 2019-2020 | \$6,083,517.00 | \$5,748,198.00 | 94.49%  |
| 2020-2021 | \$6,350,650.90 | \$6,436,513.55 | 101.35% |
| 2021-2022 | \$7,040,006.37 | \$7,953,730.52 | 112.98% |