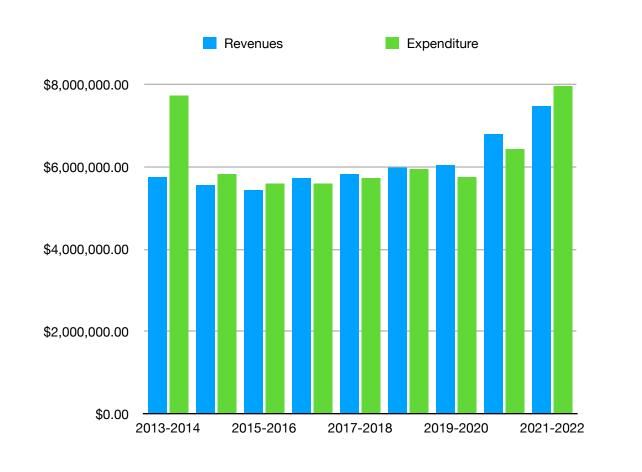

## June Cash Flow Year to Date

|           | Revenues       | Expenditure    | Difference      |
|-----------|----------------|----------------|-----------------|
| 2013-2014 | \$5,755,768.00 | \$7,721,442.00 | -\$1,965,674.00 |
| 2014-2015 | \$5,572,443.00 | \$5,833,307.00 | -\$260,864.00   |
| 2015-2016 | \$5,429,871.00 | \$5,603,068.00 | -\$173,197.00   |
| 2016-2017 | \$5,717,068.00 | \$5,580,045.00 | \$137,023.00    |
| 2017-2018 | \$5,833,731.00 | \$5,727,607.00 | \$106,124.00    |
| 2018-2019 | \$5,982,387.61 | \$5,937,925.58 | \$44,462.03     |
| 2019-2020 | \$6,048,309.00 | \$5,748,198.00 | \$300,111.00    |
| 2020-2021 | \$6,796,681.55 | \$6,436,513.55 | \$360,168.00    |
| 2021-2022 | \$7,473,759.09 | \$7,953,730.52 | -\$479,971.43   |